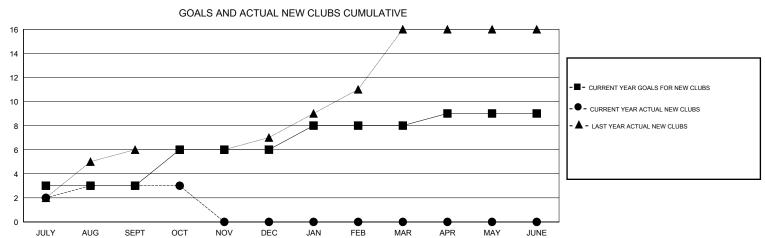

## MONTHLY MEMBERSHIP PROGRESS REPORT

## District 320 D

**LOCATION INDIA** 







| DROPPED CLUBS: 1  DROPPED MEMBERS |           | 48 CLUBS OF 98 ADDED 1 OR MORE NEW MEMBERS | GENDER DISTRIBU<br>MALE<br>FEMALE | UTION<br>2,594 (80.28%)<br>637 (19.72%) |     |
|-----------------------------------|-----------|--------------------------------------------|-----------------------------------|-----------------------------------------|-----|
| DECEASED                          | 2         | CLICK HERE FOR CUMULATIVE  MEMBERSHIP DATA | TOTAL FAMILY UNIT MEMBERS         |                                         | 818 |
| CLUB CANCELLED OTHER              | 10<br>169 |                                            | FAMILY MEMBERS PAYING HALF 43'    |                                         | 439 |
| TOTAL                             | 181       |