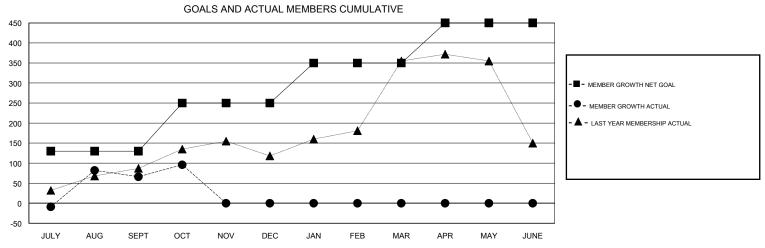

## MONTHLY MEMBERSHIP PROGRESS REPORT

## District 320 D

**LOCATION INDIA** 







| DROPPED CLUBS: 1  DROPPED MEMBERS |           | 48 CLUBS OF 98 ADDED 1 OR MORE NEW MEMBERS | GENDER DISTRIBU<br>MALE<br>FEMALE | UTION<br>2,594 (80.28%)<br>637 (19.72%) |     |
|-----------------------------------|-----------|--------------------------------------------|-----------------------------------|-----------------------------------------|-----|
| DECEASED                          | 2         | CLICK HERE FOR CUMULATIVE  MEMBERSHIP DATA | TOTAL FAMILY UNIT MEMBERS         |                                         | 818 |
| CLUB CANCELLED OTHER              | 10<br>169 |                                            | FAMILY MEMBERS PAYING HALF 43'    |                                         | 439 |
| TOTAL                             | 181       |