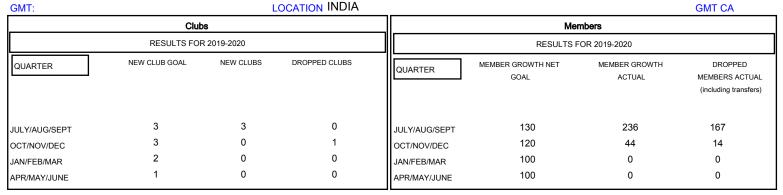

## MONTHLY MEMBERSHIP PROGRESS REPORT

## District 320 D

**LOCATION INDIA** 







| DROPPED CLUBS: 1  DROPPED MEMBERS |           | 48 CLUBS OF 98 ADDED 1 OR MORE NEW MEMBERS | GENDER DISTRIBU<br>MALE<br>FEMALE | UTION<br>2,594 (80.28%)<br>637 (19.72%) |     |
|-----------------------------------|-----------|--------------------------------------------|-----------------------------------|-----------------------------------------|-----|
| DECEASED                          | 2         | CLICK HERE FOR CUMULATIVE  MEMBERSHIP DATA | TOTAL FAMILY UNIT MEMBERS         |                                         | 818 |
| CLUB CANCELLED OTHER              | 10<br>169 |                                            | FAMILY MEMBERS PAYING HALF 43'    |                                         | 439 |
| TOTAL                             | 181       |